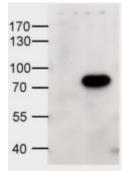

## **Applications Tested**

Peptide ELISA: antibody detection limit dilution 1:32000.

**Western blot:** Preliminary experiments gave an approx. 50kDa band in Human Brain (Cerebellum) lysates after 1µg/ml antibody staining. Please note that currently we cannot find an explanation in the literature for the band we observe given the calculated size of 82.9kDa according to NP\_000024.2. The 50kDa band was successfully blocked by incubation with the immunizing peptide. We would appreciate any feedback from people in the field - have any results been reported with other antibodies/lysates? Have any further splice variants/modified forms been reported?

### **Species Reactivity**

Tested: Human Expected from sequence similarity: Human

HEK293 overexpressing human ABCD1 and probed with EB08708 at 1ug/ml (mock transfection in first lane).