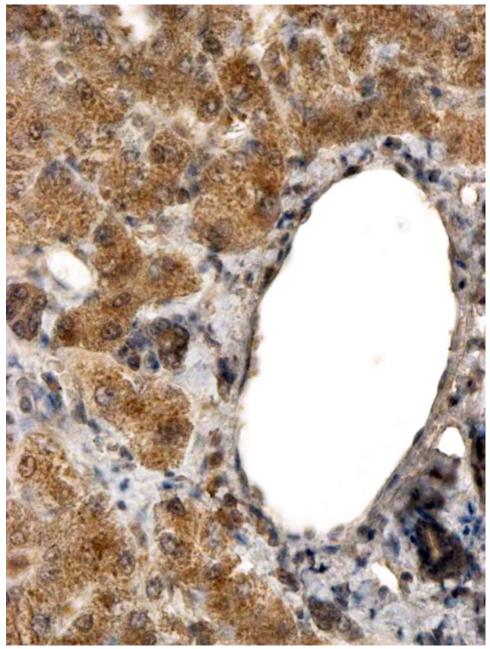

## **Applications Tested**

**Peptide ELISA:** antibody detection limit dilution 1:32000. **IHC:** In paraffin embedded Human Liver shows textured cytoplasm staining in hepatocytes. Recommended concentration, 2-4µg/ml.

## **Species Reactivity**

Tested: Human Expected from sequence similarity: Human, Dog, Cow

EB10131 (2µg/ml) staining of paraffin embedded Human Liver. Steamed antigen retrieval with citrate buffer pH 6, HRP-staining.