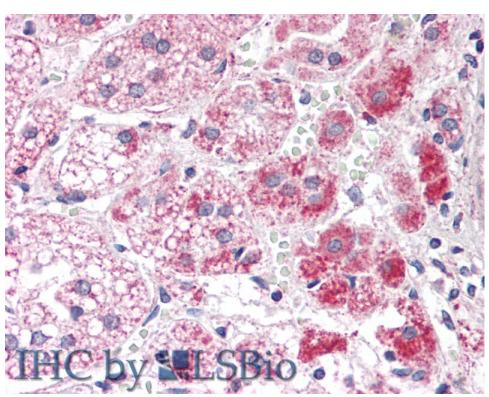

Primary incubation was 1 hour.

IHC: Paraffin embedded Human Adrenal Gland. Recommended concentration: 5µg/ml.

EB10132 ( $5\mu g/ml$ ) staining of paraffin embedded Human Adrenal Gland. Steamed antigen retrieval with citrate buffer pH 6, AP-staining.