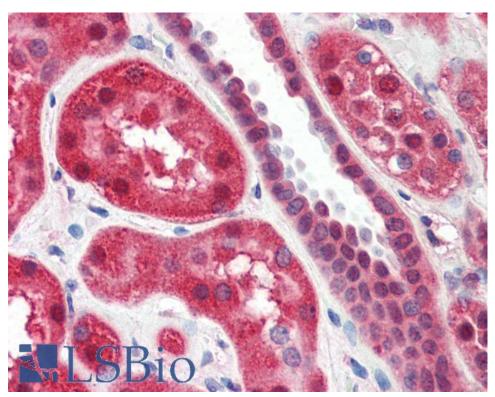

IHC: Paraffin embedded Human Skeletal Muscle and Kidney. Recommended

concentration: 2µg/ml.

EB09049 (2µg/ml) staining of paraffin embedded Human Skeletal Muscle. Steamed antigen retrieval with citrate buffer pH 6, AP-staining.

EB09049 (2µg/ml) staining of paraffin embedded Human Kidney. Steamed antigen retrieval with citrate buffer pH 6, AP-staining.