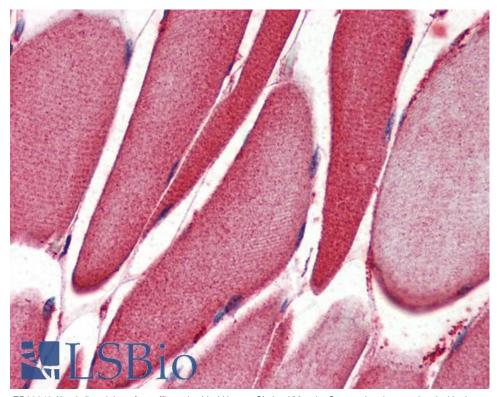

IHC: Paraffin embedded Human Skeletal Muscle and Kidney. Recommended

concentration: 2µg/ml.

EB09049 (2µg/ml) staining of paraffin embedded Human Skeletal Muscle. Steamed antigen retrieval with citrate buffer pH 6, AP-staining.

EB09049 (2µg/ml) staining of paraffin embedded Human Kidney. Steamed antigen retrieval with citrate buffer pH 6, AP-staining.