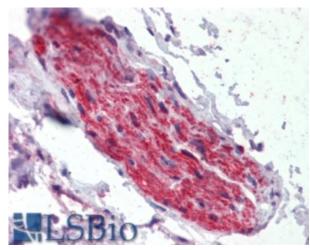

#### **Species Reactivity**

Tested: Human

Expected from sequence similarity: Human, Mouse, Rat, Cow

 $EB08631\ (3.75\mu g/ml)\ staining\ of\ paraffin\ embedded\ Human\ Prostate.\ Steamed\ antigen\ retrieval\ with\ citrate$  buffer pH 6, AP-staining.