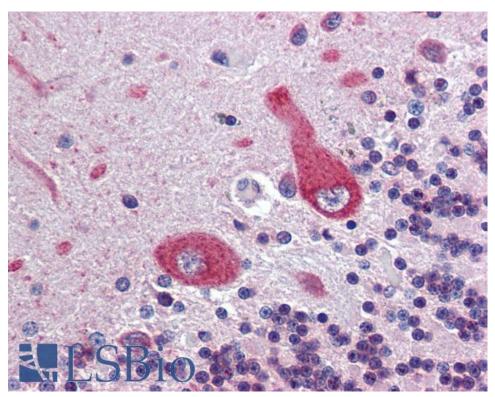

EB08631 (3.75μg/ml) staining of paraffin embedded Human Cerebellum. Steamed antigen retrieval with citrate buffer pH 6, AP-staining.

EB08631 (1:5000) immunostaining of ankyrin G-positive axon initial segments in cryosection of an immersion-fixed (1% PFA/0.5% methanol) Human Hypothalamus\*. Antigen retrieval with citrate buffer Ph 6 at 80C for 30min. HRP-staining with Ni-DAB, after Biotin-SP-anti-goat (IgG) method. Data obtained by Drs. Éva Rumpler and Erik Hrabovszky, Inst, Exp, Med, Budapest, Hungary.