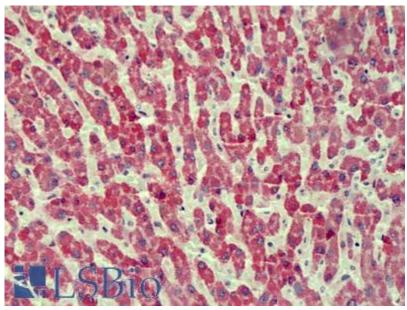

## **Applications Tested**

**Peptide ELISA:** antibody detection limit dilution 1:16000. **IHC:** Paraffin embedded Human Liver and Kidney. Recommended concentration: 2.5µg/ml.

## **Species Reactivity**

Tested: Human Expected from sequence similarity: Human, Mouse, Rat, Dog, Cow

EB09970 (2.5µg/ml) staining of paraffin embedded Human Liver. Steamed antigen retrieval with citrate buffer pH 6, AP-staining.