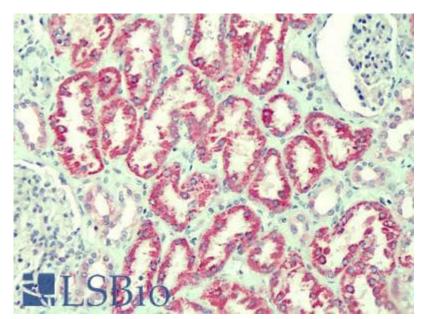

## **Applications Tested**

**Peptide ELISA:** antibody detection limit dilution 1:16000. **IHC:** Paraffin embedded Human Liver and Kidney. Recommended concentration: 2.5µg/ml.

EB09970 (2.5µg/ml) staining of paraffin embedded Human Kidney. Steamed antigen retrieval with citrate buffer pH 6, AP-staining.