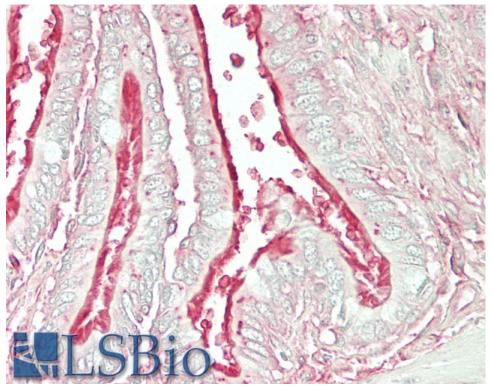

IHC: Paraffin embedded Human Lung. Recommended concentration: 5µg/ml.

# **Species Reactivity**

Tested: Human Expected from sequence similarity: Mouse, Rat, Cow, Dog

EB10603 (5µg/ml) staining of paraffin embedded Human Lung. Steamed antigen retrieval with citrate buffer pH 6, AP-staining.