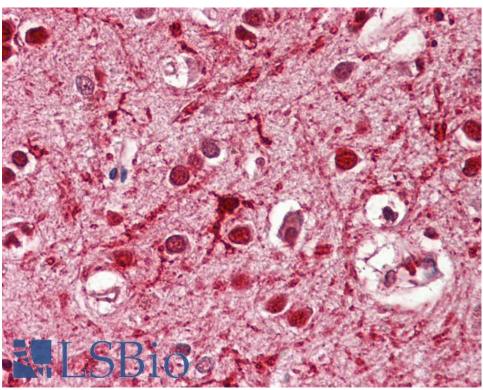

IHC: Paraffin embedded Human Brain (Cortex). Recommended concentration: 3.75µg/ml.

EB10633 (3.75 $\mu$ g/ml) staining of paraffin embedded Human Cortex. Steamed antigen retrieval with citrate buffer pH 6, AP-staining.