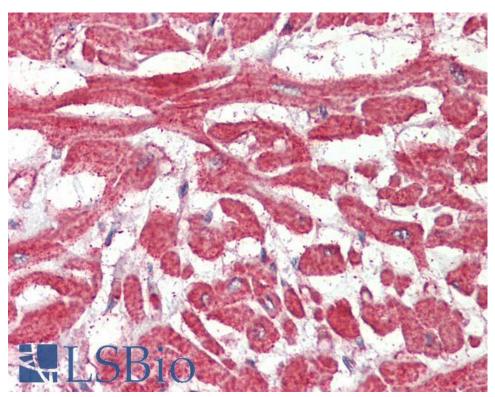

EB09274 (2.5 $\mu$ g/ml) staining of paraffin embedded Human Skeletal Muscle. Steamed antigen retrieval with citrate buffer pH 6, AP-staining.

EB09274 (2.5 $\mu$ g/ml) staining of paraffin embedded Human Heart. Steamed antigen retrieval with citrate buffer pH 6, AP-staining.