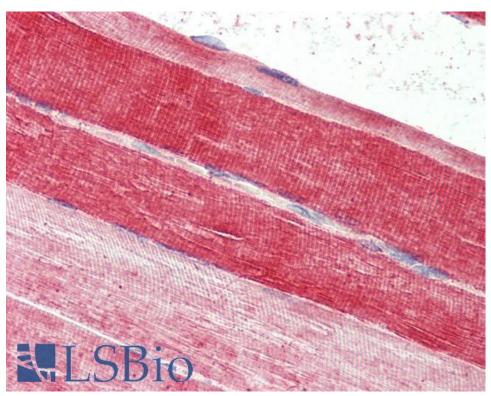

EB09274 (2.5 $\mu$ g/ml) staining of paraffin embedded Human Skeletal Muscle. Steamed antigen retrieval with citrate buffer pH 6, AP-staining.

EB09274 (2.5 $\mu$ g/ml) staining of paraffin embedded Human Heart. Steamed antigen retrieval with citrate buffer pH 6, AP-staining.