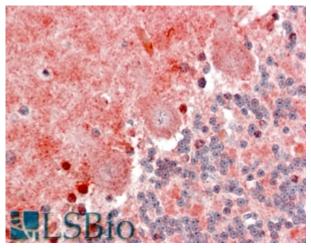

### **Species Reactivity**

Tested: Human

Expected from sequence similarity: Human, Cow, Pig

 $EB09274~(2.5 \mu g/ml)~staining~of~paraffin~embedded~Human~Cerebellum.~Steamed~antigen~retrieval~with~citrate~buffer~pH~6,~AP-staining.$ 