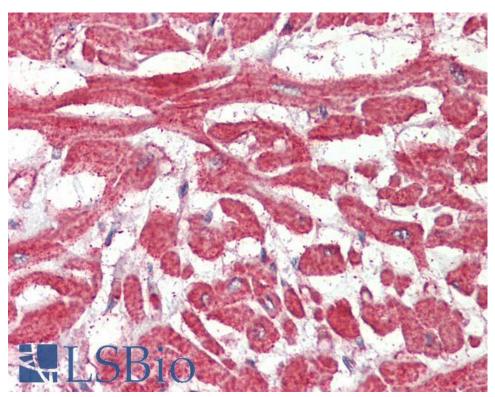

### **Applications Tested**

Peptide ELISA: antibody detection limit dilution 1:16000.

IHC: Paraffin embedded Human Brain (Cerebellum), Skeletal Muscle and Heart.

Recommended concentration: 2.5g/ml.

EB09274 (2.5 $\mu$ g/ml) staining of paraffin embedded Human Skeletal Muscle. Steamed antigen retrieval with citrate buffer pH 6, AP-staining.

EB09274 (2.5 $\mu$ g/ml) staining of paraffin embedded Human Heart. Steamed antigen retrieval with citrate buffer pH 6, AP-staining.