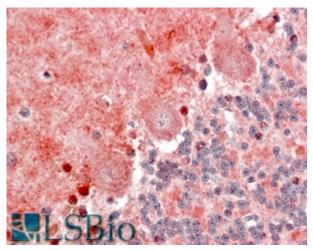

### **Applications Tested**

Peptide ELISA: antibody detection limit dilution 1:16000.

IHC: Paraffin embedded Human Brain (Cerebellum), Skeletal Muscle and Heart.

Recommended concentration: 2.5g/ml.

### **Species Reactivity**

Tested: Human

Expected from sequence similarity: Human, Cow, Pig

 $EB09274~(2.5 \mu g/ml)~staining~of~paraffin~embedded~Human~Cerebellum.~Steamed~antigen~retrieval~with~citrate~buffer~pH~6,~AP-staining.$ 