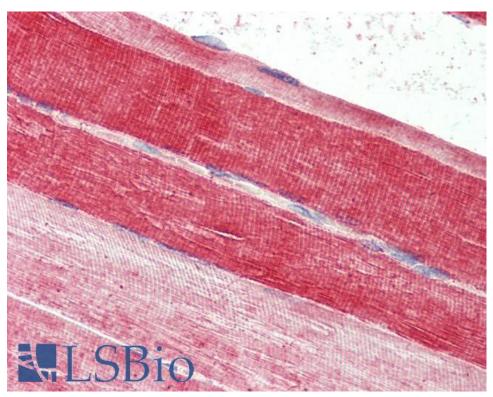

### **Applications Tested**

Peptide ELISA: antibody detection limit dilution 1:16000.

IHC: Paraffin embedded Human Brain (Cerebellum), Skeletal Muscle and Heart.

Recommended concentration: 2.5g/ml.

EB09274 (2.5 $\mu$ g/ml) staining of paraffin embedded Human Skeletal Muscle. Steamed antigen retrieval with citrate buffer pH 6, AP-staining.

EB09274 (2.5 $\mu$ g/ml) staining of paraffin embedded Human Heart. Steamed antigen retrieval with citrate buffer pH 6, AP-staining.