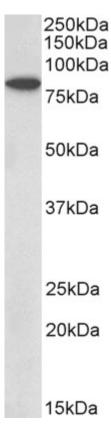

## **Applications Tested**

Peptide ELISA: antibody detection limit dilution 1:128000.

Western blot: Approx 80kDa band observed in Human and Rat Skeletal Muscle lysates (calculated MW of 80.4kDa according to NP\_789794.1). Recommended concentration: 1-3μg/ml.

EB09989 (0.5μg/ml) staining of Rat Skeletal Muscle lysate (35μg protein in RIPA buffer). Primary incubation was 1 hour. Detected by chemiluminescence.