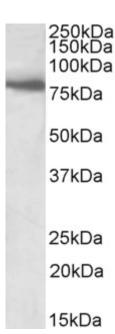

## **Applications Tested**

Peptide ELISA: antibody detection limit dilution 1:128000.

Western blot: Approx 80kDa band observed in Human and Rat Skeletal Muscle lysates (calculated MW of 80.4kDa according to NP\_789794.1). Recommended concentration: 1-3μg/ml.

### **Species Reactivity**

Tested: Human, Rat

Expected from sequence similarity: Human, Mouse, Rat, Dog, Cow

EB09989 (1μg/ml) staining of Human Skeletal Muscle lysate (35μg protein in RIPA buffer). Primary incubation was 1 hour. Detected by chemiluminescence.