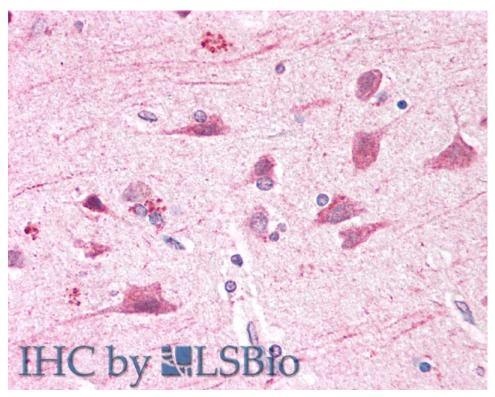

### **Applications Tested**

Peptide ELISA: antibody detection limit dilution 1:4000.

**IHC:** Paraffin embedded Human Brain (Cortex) and Skin. Recommended concentration: 5µg/ml.

## **Species Reactivity**

Tested: Human

Expected from sequence similarity: Human, Mouse

EB11986 ( $5\mu g/ml$ ) staining of paraffin embedded Human Cortex. Steamed antigen retrieval with citrate buffer pH 6, AP-staining.