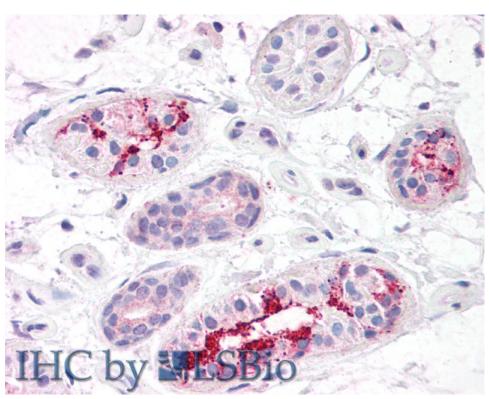

### **Applications Tested**

Peptide ELISA: antibody detection limit dilution 1:4000.

**IHC:** Paraffin embedded Human Brain (Cortex) and Skin. Recommended concentration: 5µg/ml.

EB11986 ( $5\mu g/ml$ ) staining of paraffin embedded Human Skin. Steamed antigen retrieval with citrate buffer pH 6, AP-staining.