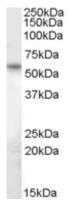

## **Applications Tested**

Peptide ELISA: antibody detection limit dilution 1:1000.

**Western blot:** Approx 55kDa band observed in Human Heart lysates (calculated MW of 52.4kDa according to NP\_068757.2). Recommended concentration: 1-3µg/ml.

## **Species Reactivity**

Tested: Human Expected from sequence similarity: Human

EB08045 (1µg/ml) staining of Human Heart lysate (35µg protein in RIPA buffer). Primary incubation was 1 hour. Detected by chemiluminescence.