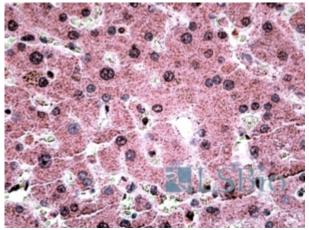

# **Applications Tested**

**Peptide ELISA:** antibody detection limit dilution 1:32000. **IHC:** Paraffin embedded Human Liver and Adrenal Gland. Recommended concentration: 3.75µg/ml.

## **Species Reactivity**

Tested: Human Expected from sequence similarity: Human, Dog, Cow, Pig

EB10047 (3.75µg/ml) staining of paraffin embedded Human Liver. Steamed antigen retrieval with citrate buffer pH 6, AP-staining.