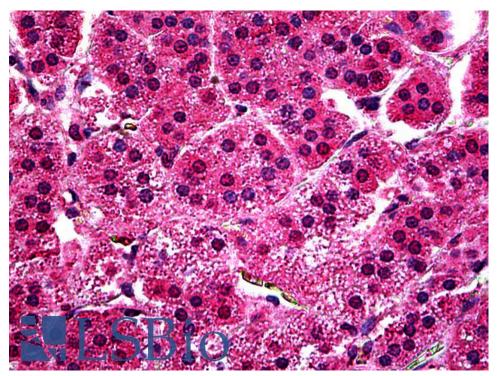

# **Applications Tested**

**Peptide ELISA:** antibody detection limit dilution 1:32000. **IHC:** Paraffin embedded Human Liver and Adrenal Gland. Recommended concentration: 3.75µg/ml.

EB10047 (3.75µg/ml) staining of paraffin embedded Human Adrenal Gland. Steamed antigen retrieval with citrate buffer pH 6, AP-staining.