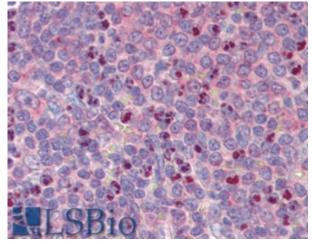

# **Applications Tested**

**Peptide ELISA:** antibody detection limit dilution 1:32000. **IHC:** In paraffin embedded Human Spleen shows nuclear staining in selected cells. Recommended concentration, 5-15µg/ml.

# **Species Reactivity**

Tested: Human Expected from sequence similarity: Human, Mouse, Rat

EB09418 (5µg/ml) staining of paraffin embedded Human Spleen. Steamed antigen retrieval with citrate buffer pH 6, AP-staining.