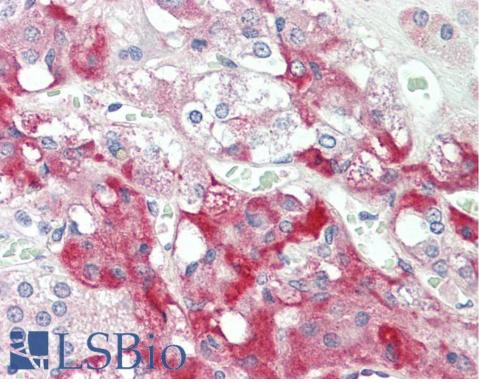

**IHC:** Paraffin embedded Human Placenta and Adrenal Gland. Recommended concentration: 5µg/ml.

EB12210 (5µg/ml) staining of paraffin embedded Human Adrenal Gland. Steamed antigen retrieval with citrate buffer pH 6, AP-staining.