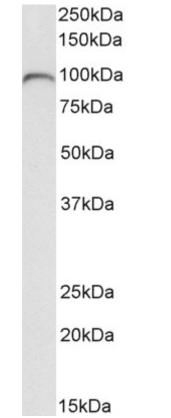

# **Applications Tested**

Peptide ELISA: antibody detection limit dilution 1:128000.

**Western blot:** Approx 95kDa band observed in Human Liver lysates (calculated MW of 93.5kDa according to NP\_000578.2). Recommended concentration: 0.1-0.3µg/ml. Primary incubation was 1 hour. **IHC:** Paraffin embedded Human Placenta and Adrenal Gland. Recommended

### **Species Reactivity**

Tested: Human Expected from sequence similarity: Human

EB12210 (0.1µg/ml) staining of Human Liver lysate (35µg protein in RIPA buffer). Detected by chemiluminescence.

EB12210 (5µg/ml) staining of paraffin embedded Human Placenta. Steamed antigen retrieval with citrate buffer pH 6, AP-staining.