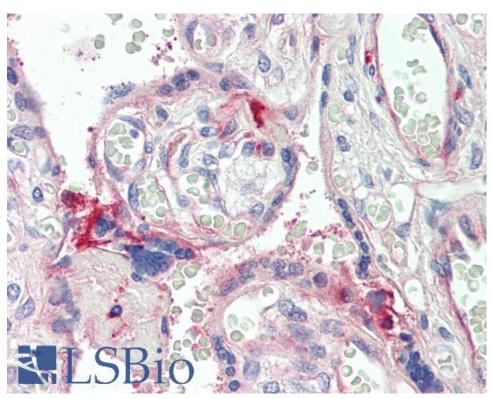

**IHC:** Paraffin embedded Human Placenta and Adrenal Gland. Recommended concentration: 5µg/ml.

### **Species Reactivity**

Tested: Human Expected from sequence similarity: Human

EB12210 (0.1µg/ml) staining of Human Liver lysate (35µg protein in RIPA buffer). Detected by chemiluminescence.

EB12210 (5µg/ml) staining of paraffin embedded Human Placenta. Steamed antigen retrieval with citrate buffer pH 6, AP-staining.