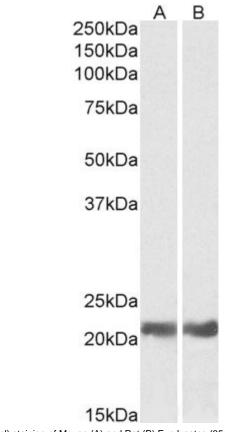

# **Applications Tested**

**Peptide ELISA:** antibody detection limit dilution 1:128000. **Western blot:** Approx 22kDa band observed in Mouse and Rat Eye lysates (calculated MW of 20.1kDa according to Mouse NP\_034094.1 and Rat NP\_037067.1). Recommended concentration: 0.03-0.1-μg/ml.

# **Species Reactivity**

Tested: Mouse, Rat Expected from sequence similarity: Human, Mouse, Rat

EB08149 (0.05µg/ml) staining of Mouse (A) and Rat (B) Eye lysates (35µg protein in RIPA buffer). Primary incubation was 1 hour. Detected by chemiluminescence.