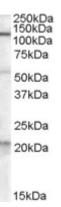

## **Applications Tested**

Peptide ELISA: antibody detection limit dilution 1:128000.

**Western blot:** Approx 125kDa band observed in Human Liver lysates (calculated MW of 115kDa according to NP\_006124.1). Recommended concentration: 0.3-1µg/ml. Some minor background is detected and is blocked by the immunizing peptide. Primary incubation was 1 hour.

#### **Species Reactivity**

Tested: Human

Expected from sequence similarity: Human, Mouse, Rat

EB08790 (0.3 $\mu$ g/ml) staining of Human Liver lysate (35 $\mu$ g protein in RIPA buffer). Detected by chemiluminescence.