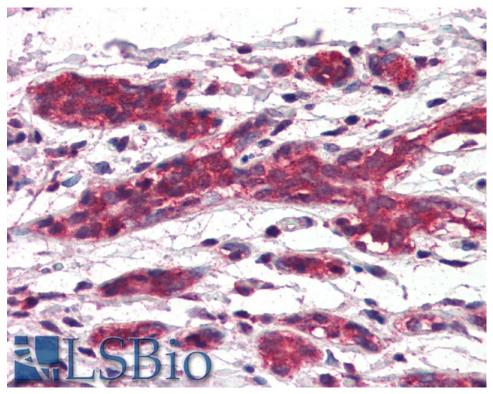

IHC: Paraffin embedded Human Breast, Pancreas and Spleen. Recommended concentration: 5µg/ml.

EB08790 (5μg/ml) staining of paraffin embedded Human Breast. Steamed antigen retrieval with citrate buffer pH 6, AP-staining.

EB08790 ( $5\mu g/ml$ ) staining of paraffin embedded Human Pancreas. Steamed antigen retrieval with citrate buffer pH 6, AP-staining.