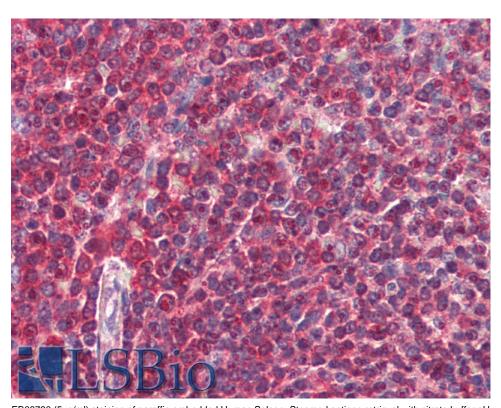

IHC: Paraffin embedded Human Breast, Pancreas and Spleen. Recommended concentration: 5µg/ml.

EB08790 (5μg/ml) staining of paraffin embedded Human Spleen. Steamed antigen retrieval with citrate buffer pH 6, AP-staining.