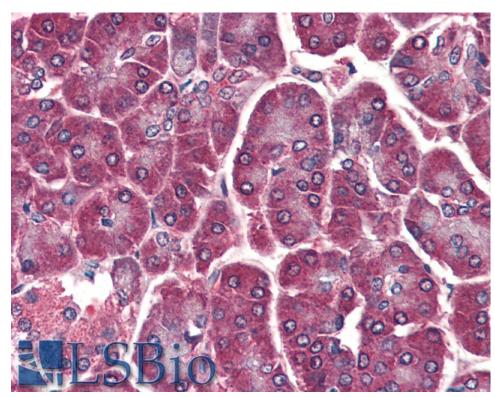

IHC: Paraffin embedded Human Breast, Pancreas and Spleen. Recommended concentration: 5µg/ml.

EB08790 (5μg/ml) staining of paraffin embedded Human Breast. Steamed antigen retrieval with citrate buffer pH 6, AP-staining.

EB08790 ( $5\mu g/ml$ ) staining of paraffin embedded Human Pancreas. Steamed antigen retrieval with citrate buffer pH 6, AP-staining.