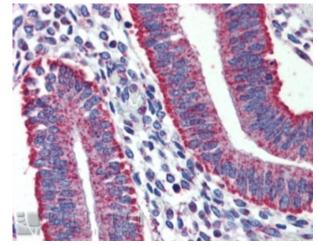

### **Species Reactivity**

Tested: Human Expected from sequence similarity: Human

EB09267 (3µg/ml) staining of paraffin embedded Human Uterus. Steamed antigen retrieval with citrate buffer pH 6, AP-staining.