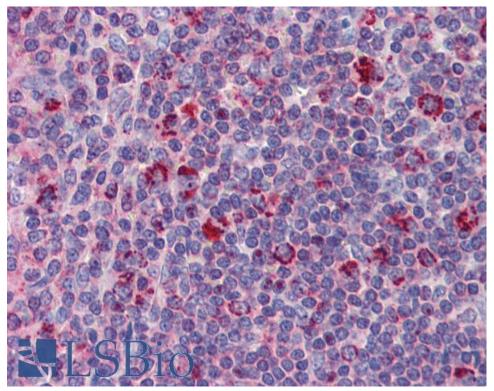

EB09267 (3µg/ml) staining of paraffin embedded Human Spleen. Steamed antigen retrieval with citrate buffer pH 6, AP-staining.