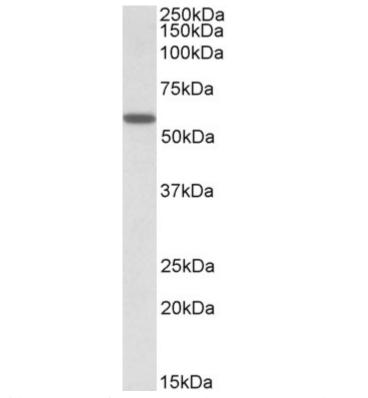

# **Applications Tested**

Peptide ELISA: antibody detection limit dilution 1:64000.

**Western blot:** Approx 60kDa band observed in Human Heart and Skeletal Muscle lysates (calculated MW of 53.9kDa according to NP\_219493.1). Recommended concentration: 0.5-2µg/ml.

# **Species Reactivity**

Tested: Human Expected from sequence similarity: Human, Mouse, Rat, Dog, Cow

EB09762 (0.5µg/ml) staining of Human Skeletal Muscle lysate (35µg protein in RIPA buffer). Primary incubation was 1 hour. Detected by chemiluminescence.