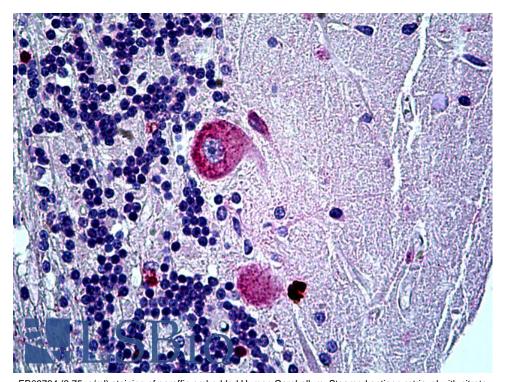

 $EB09784~(3.75 \mu g/ml)~staining~of~paraffin~embedded~Human~Cerebellum.~Steamed~antigen~retrieval~with~citrate~buffer~pH~6,~AP-staining.$