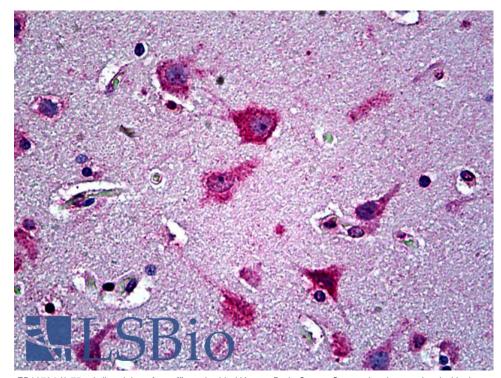

## **Species Reactivity**

Tested: Human

Expected from sequence similarity: Human, Mouse, Rat, Dog, Cow

EB09784 (3.75 $\mu$ g/ml) staining of paraffin embedded Human Brain Cortex. Steamed antigen retrieval with citrate buffer Ph 6, AP-staining.