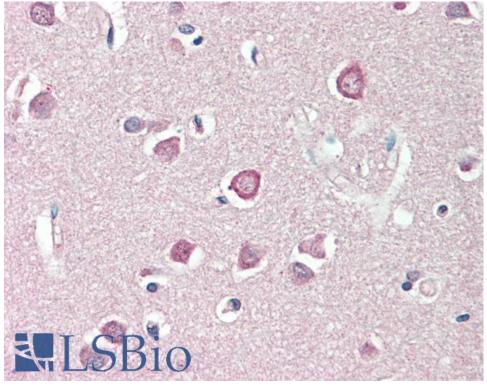

**IHC:** Paraffin embedded Human Liver and Brain (Cortex). Recommended concentration: 5µg/ml.

EB12236 (5µg/ml) staining of paraffin embedded Human Cortex. Steamed antigen retrieval with citrate buffer pH 6, AP-staining.