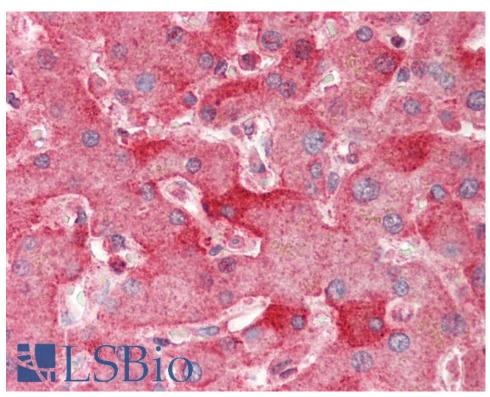

**IHC:** Paraffin embedded Human Liver and Brain (Cortex). Recommended concentration: 5µg/ml.

#### **Species Reactivity**

Tested: Human Expected from sequence similarity: Human

EB12236 (0.3µg/ml) staining of Human Placenta lysate (35µg protein in RIPA buffer). Detected by chemiluminescence.

EB12236 (5µg/ml) staining of paraffin embedded Human Liver. Steamed antigen retrieval with citrate buffer pH 6, AP-staining.