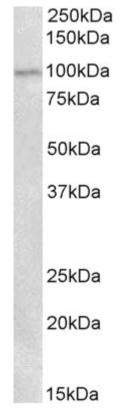

### **Applications Tested**

Peptide ELISA: antibody detection limit dilution 1:128000.

**Western blot:** Approx 100kDa band observed in Human Placenta lysates (calculated MW of 105kDa according to NP\_006200.3). Recommended concentration: 0.3-1µg/ml. Primary incubation was 1 hour.

#### **Species Reactivity**

Tested: Human Expected from sequence similarity: Human

EB12236 (0.3µg/ml) staining of Human Placenta lysate (35µg protein in RIPA buffer). Detected by chemiluminescence.

EB12236 (5µg/ml) staining of paraffin embedded Human Liver. Steamed antigen retrieval with citrate buffer pH 6, AP-staining.