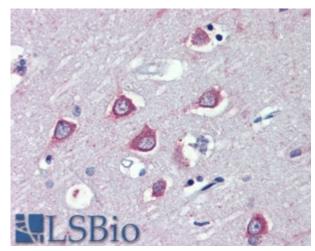

# **Applications Tested**

Peptide ELISA: antibody detection limit dilution 1:64000.

**IHC:** In paraffin embedded Human Cortex shows cytoplasm staining in neuronal cell bodies. Paraffin embedded Human Testis. Recommended concentration: 3.75µg/ml.

#### **Species Reactivity**

Tested: Human

Expected from sequence similarity: Human, Mouse, Rat, Dog

EB08851 (3.75 $\mu$ g/ml) staining of paraffin embedded Human Cortex. Steamed antigen retrieval with citrate buffer Ph 6, AP-staining.