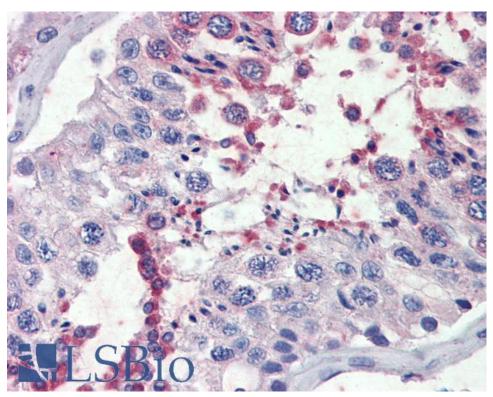

# **Applications Tested**

Peptide ELISA: antibody detection limit dilution 1:64000.

**IHC:** In paraffin embedded Human Cortex shows cytoplasm staining in neuronal cell bodies. Paraffin embedded Human Testis. Recommended concentration: 3.75µg/ml.

EB08851 (3.75 $\mu$ g/ml) staining of paraffin embedded Human Testis. Steamed antigen retrieval with citrate buffer Ph 6, AP-staining.