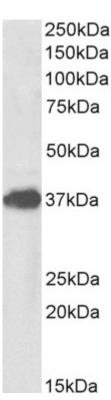

# **Applications Tested**

Peptide ELISA: antibody detection limit dilution 1:128000.

**Western blot:** Approx 37kDa band observed in Mouse Lung lysates (calculated MW of 40.0kDa according to Mouse NP\_034556.2). Recommended concentration: 1-3µg/ml.

## **Species Reactivity**

Tested: Mouse

Expected from sequence similarity: Human, Mouse, Dog, Cow

EB12197 (1 $\mu$ g/ml) staining of Mouse Lung lysate (35 $\mu$ g protein in RIPA buffer). Primary incubation was 1 hour. Detected by chemiluminescence.