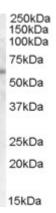

## **Applications Tested**

Peptide ELISA: antibody detection limit dilution 1:64000.

**Western blot:** Approx 60kDa band observed in lysates of cell lines HEK293 and HepG2 (calculated MW of 63.6kDa according to NP\_003498.1). Recommended concentration:

#### **Species Reactivity**

Tested: Human

Expected from sequence similarity: Human, Mouse

EB08348 ( $0.3\mu g/ml$ ) staining of HepG2 cell lysate ( $35\mu g$  protein in RIPA buffer). Primary incubation was 1 hour. Detected by chemiluminescence.