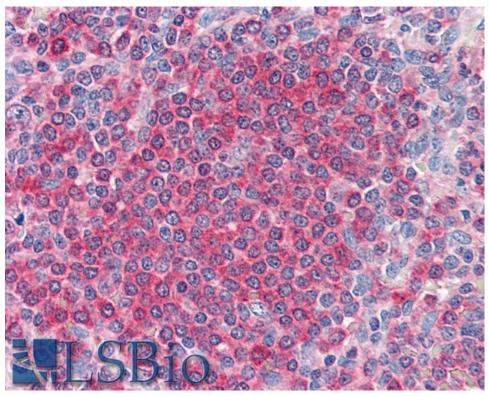

IHC: Paraffin embedded Human Spleen. Recommended concentration: 5µg/ml.

EB08348 (5µg/ml) staining of paraffin embedded Human Spleen. Steamed antigen retrieval with citrate buffer pH 6, AP-staining.