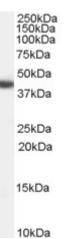

# **Applications Tested**

**Peptide ELISA:** antibody detection limit dilution 1:4000. **Western blot:** Approx 40kDa band observed in Human Heart lysates (calculated MW of 41.7kDa according to NP\_003848.1). Recommended concentration: 0.3-1µg/ml.

Species Reactivity Tested: Human Expected from sequence similarity: Human, Mouse, Rat, Dog, Cow

EB07564 (0.3µg/ml) staining of Human Heart lysate (35µg protein in RIPA buffer). Primary incubation was 1 hour. Detected by chemiluminescence.