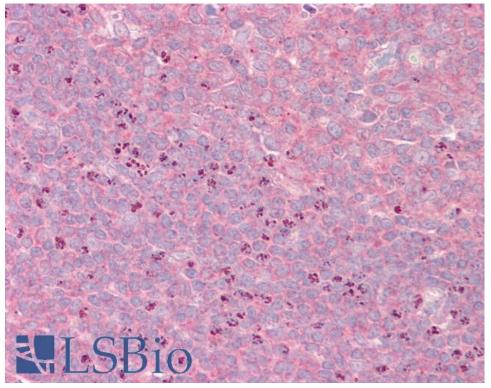

# **Applications Tested**

Peptide ELISA: antibody detection limit dilution 1:32000.
Western blot: Preliminary experiments gave no signal but low background in Human Brain lysates at up to 1µg/ml.
IHC: Paraffin embedded Human Tonsil and Brain (Cortex). Recommended concentration: 3.75µg/ml.

#### **Species Reactivity**

Tested: Human Expected from sequence similarity: Human

EB06369 (3.75µg/ml) staining of paraffin embedded Human Tonsil. Steamed antigen retrieval with citrate buffer pH 6, AP-staining.