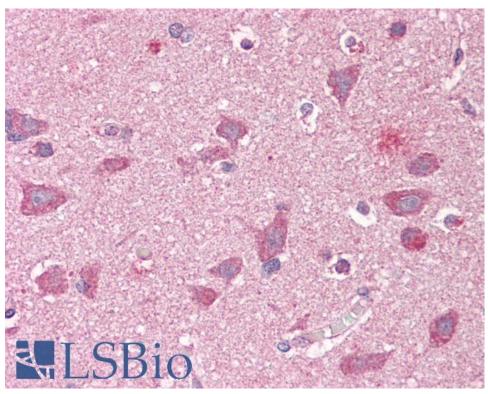

# **Applications Tested**

Peptide ELISA: antibody detection limit dilution 1:32000.
Western blot: Preliminary experiments gave no signal but low background in Human Brain lysates at up to 1µg/ml.
IHC: Paraffin embedded Human Tonsil and Brain (Cortex). Recommended concentration: 3.75µg/ml.

EB06369 (3.75µg/ml) staining of paraffin embedded Human Cortex. Steamed antigen retrieval with citrate buffer pH 6, AP-staining.