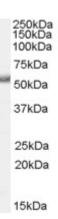

## **Applications Tested**

Peptide ELISA: antibody detection limit dilution 1:16000.

Western blot: Approx 55kDa band observed in Human Heart lysates (calculated MW of 55.8kDa according to NP\_000852.1). Recommended concentration: 0.5-1.5μg/ml.

EB07699 (0.5 $\mu$ g/ml) staining of Human Heart lysate (35 $\mu$ g protein in RIPA buffer). Primary incubation was 1 hour. Detected by chemiluminescence.

EB07699 (4 $\mu$ g/ml) staining of paraffin embedded Human Lung. Microwaved antigen retrieval with citrate buffer pH 6, HRP-staining.