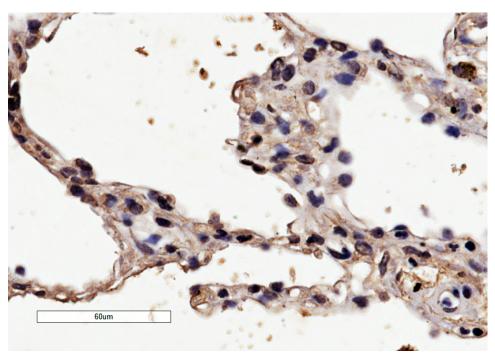

**IHC:** In paraffin embedded Human Lung shows membranous staining of epitheilial cells in tertiar bronchus and in alveoli. Recommended concentration, 2-4µg/ml.

**Species Reactivity** 

Tested: Human

Expected from sequence similarity: Human

EB07699 (0.5 $\mu$ g/ml) staining of Human Heart lysate (35 $\mu$ g protein in RIPA buffer). Primary incubation was 1 hour. Detected by chemiluminescence.

EB07699 (4 $\mu$ g/ml) staining of paraffin embedded Human Lung. Microwaved antigen retrieval with citrate buffer pH 6, HRP-staining.