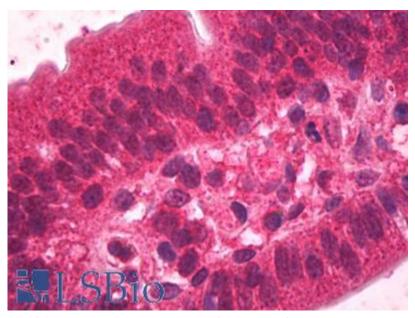

IHC: Paraffin embedded Human Small Intestine. Recommended concentration: 2µg/ml.

EB06700 ( $2\mu g/ml$ ) staining of paraffin embedded Human Small Intestine. Steamed antigen retrieval with citrate buffer pH 6, AP-staining.