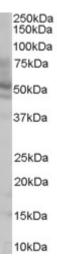

## **Applications Tested**

Peptide ELISA: antibody detection limit dilution 1:32000.

**Western blot:** Approx 55kDa and 48kDa bands observed in lysates of cell line HepG2 (calculated MW of 52.8kDa according to Human NP\_000448.3 , 46.6kDa according to Human NP\_849181.1). Recommended concentration: 0.1-0.5μg/ml. Primary incubation was 1 hour.

## **Species Reactivity**

Tested: Human

Expected from sequence similarity: Human, Dog, Pig

 $EB06700\ (0.1\mu\text{g/ml})\ staining\ of\ HepG2\ lysate\ (35\mu\text{g}\ protein\ in\ RIPA\ buffer).\ Detected\ by\ chemiluminescence.$ 