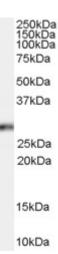

### **Applications Tested**

Peptide ELISA: antibody detection limit dilution 1:128000.

**Western blot:** Approx 28kDa band observed in lysates of cell lines A431 and HeLa (calculated MW of 30.7kDa according to NP\_006352.2). Recommended concentration: 0.1-0.3μg/ml.

## **Species Reactivity**

Tested: Human

Expected from sequence similarity: Human

EB07495 (0.1µg/ml) staining of HeLa cell lysate (35µg protein in RIPA buffer). Primary incubation was 1 hour.

Detected by chemiluminescence.