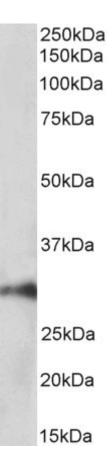

## **Applications Tested**

Peptide ELISA: antibody detection limit dilution 1:2000.

**Western blot:** Approx 30kDa band observed in Pig Kidney lysates (calculated MW of 29.3kDa according to Pig NP\_001182161.1). Recommended concentration: 1-3µg/ml. **IHC:** Paraffin embedded Human Prostate. Recommended concentration: 5µg/ml.

### **Species Reactivity**

Tested: Human, Pig

Expected from sequence similarity: Human, Pig, Cow

EB12200 (1 $\mu$ g/ml) staining of Pig Kidney lysate (35 $\mu$ g protein in RIPA buffer). Primary incubation was 1 hour. Detected by chemiluminescence.