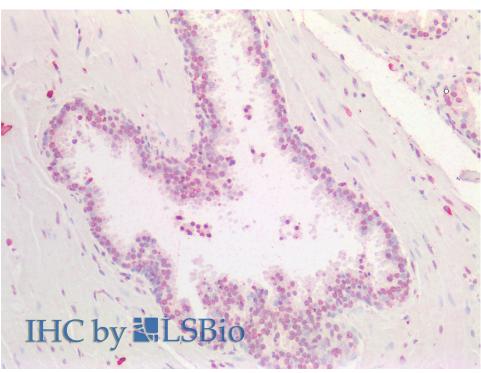

## **Applications Tested**

Peptide ELISA: antibody detection limit dilution 1:2000.

**Western blot:** Approx 30kDa band observed in Pig Kidney lysates (calculated MW of 29.3kDa according to Pig NP\_001182161.1). Recommended concentration: 1-3µg/ml. **IHC:** Paraffin embedded Human Prostate. Recommended concentration: 5µg/ml.

EB12200 ( $5\mu g/ml$ ) staining of paraffin embedded Human Prostate. Steamed antigen retrieval with citrate buffer pH 6, AP-staining.