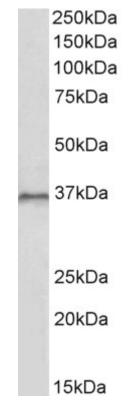

# **Applications Tested**

Peptide ELISA: antibody detection limit dilution 1:64000.

**Western blot:** Approx 36kDa band observed in lysates of cell line HepG2 (calculated MW of 38.1kDa according to NP\_059105.2). Recommended concentration: 1-3µg/ml. Primary incubation was 1 hour.

# **Species Reactivity**

Tested: Human Expected from sequence similarity: Human, Pig, Cow

EB12206 (1µg/ml) staining of HepG2 lysate (35µg protein in RIPA buffer). Detected by chemiluminescence.

EB12206 (5µg/ml) staining of paraffin embedded Human Breast. Steamed antigen retrieval with citrate buffer pH 6, AP-staining.