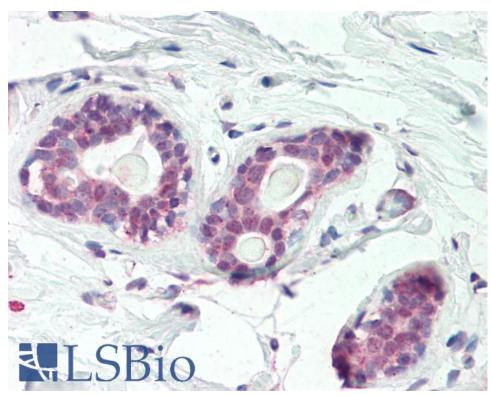

IHC: Paraffin embedded Human Breast. Recommended concentration: 5µg/ml.

# **Species Reactivity**

Tested: Human Expected from sequence similarity: Human, Pig, Cow

EB12206 (1µg/ml) staining of HepG2 lysate (35µg protein in RIPA buffer). Detected by chemiluminescence.

EB12206 (5µg/ml) staining of paraffin embedded Human Breast. Steamed antigen retrieval with citrate buffer pH 6, AP-staining.