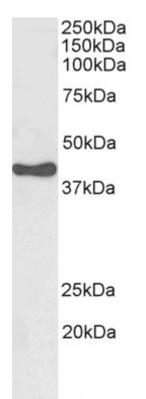

## **Applications Tested**

Peptide ELISA: antibody detection limit dilution 1:128000.
Western blot: Approx 40kDa band observed in Human Placenta and Adrenal Gland lysates (calculated MW of 42.3kDa according to NP\_000853.1). Recommended concentration: 0.003-0.01µg/ml.
IHC: Paraffin embedded Human Placenta. Recommended concentration: 3.75µg/ml.

#### **Species Reactivity**

Tested: Human Expected from sequence similarity: Human

|                                                                         | 250kDa<br>150kDa |
|-------------------------------------------------------------------------|------------------|
|                                                                         | 100kDa           |
|                                                                         | 75kDa            |
|                                                                         | 50kDa            |
|                                                                         | 37kDa            |
|                                                                         | 25kDa            |
|                                                                         | 20kDa            |
|                                                                         | 15kDa            |
|                                                                         | 10kDa            |
| n Disconta lucata (25ug protain in DIDA buffar). Brimany incubation was |                  |

EB07218 (0.01µg/ml) staining of Human Placenta lysate (35µg protein in RIPA buffer). Primary incubation was 1 hour. Detected by chemiluminescence.