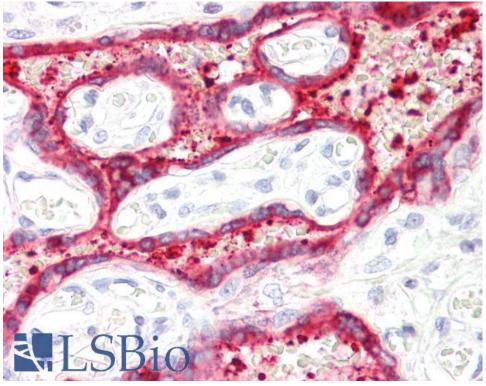

## **Applications Tested**

Peptide ELISA: antibody detection limit dilution 1:128000.
Western blot: Approx 40kDa band observed in Human Placenta and Adrenal Gland lysates (calculated MW of 42.3kDa according to NP\_000853.1). Recommended concentration: 0.003-0.01µg/ml.
IHC: Paraffin embedded Human Placenta. Recommended concentration: 3.75µg/ml.

## 15kDa

EB07218 (0.003µg/ml) staining of Human Adrenal Gland lysate (35µg protein in RIPA buffer). Primary incubation was 1 hour. Detected by chemiluminescence.

EB07218 (3.75µg/ml) staining of paraffin embedded Human Placenta. Steamed antigen retrieval with citrate buffer pH 6, AP-staining.