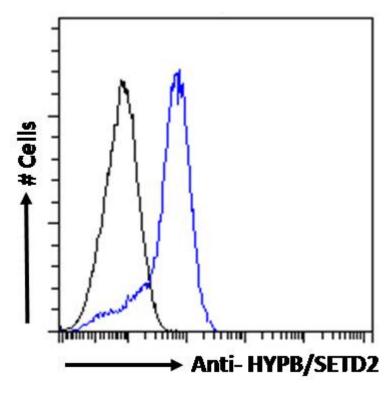

Biochim Biophys Acta. 2017 Apr;1864(4):697-707.

PMID: 28130125

EB08118 Flow cytometric analysis of paraformaldehyde fixed HepG2 cells (blue line), permeabilized with 0.5% Triton. Primary incubation overnight (10ug/ml) followed by Alexa Fluor 488 secondary antibody (1ug/ml). IgG control: Unimmunized goat IgG (black line) followed by Alexa Fluor 488 secondary antibody.