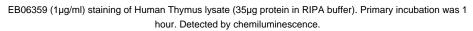

# **Applications Tested**

**Peptide ELISA:** antibody detection limit dilution 1:2000. **Western blot:** Approx. 70kDa band observed in Human Thymus lysates (calculated MW of 73.9kDa according to NP\_071330.3). Recommended concentration: 1-3µg/ml.

## **Species Reactivity**

Tested: Human Expected from sequence similarity: Human, Mouse, Rat, Dog, Pig, Cow

|   | 250kDa<br>150kDa<br>100kDa<br>75kDa |
|---|-------------------------------------|
|   | 50kDa                               |
|   | 37kDa                               |
|   | 25kDa                               |
| 1 | 20kDa                               |
|   | 15kDa                               |