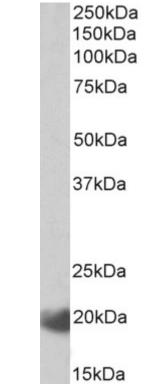

#### **Applications Tested**

**Peptide ELISA:** antibody detection limit dilution 1:128000. **Western blot:** Approx 20kDa band observed in Human Lymph Node lysates (calculated MW of 21.8kDa according to NP\_037410.1). Recommended concentration: 0.3-1µg/ml.

#### **Species Reactivity**

Tested: Human Expected from sequence similarity: Human

EB12090 (0.3µg/ml) staining of Human Lymph Node lysate (35µg protein in RIPA buffer). Primary incubation was 1 hour. Detected by chemiluminescence.