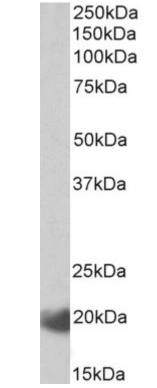

#### **Applications Tested**

**Peptide ELISA:** antibody detection limit dilution 1:128000. **Western blot:** Approx 20kDa band observed in Human Lymph Node lysates (calculated MW of 21.8kDa according to NP\_037410.1). Recommended concentration: 0.3-1µg/ml.

Species Reactivity Tested: Human Expected from sequence similarity: Human

EB12090 (0.3µg/ml) staining of Human Lymph Node lysate (35µg protein in RIPA buffer). Primary incubation was 1 hour. Detected by chemiluminescence.