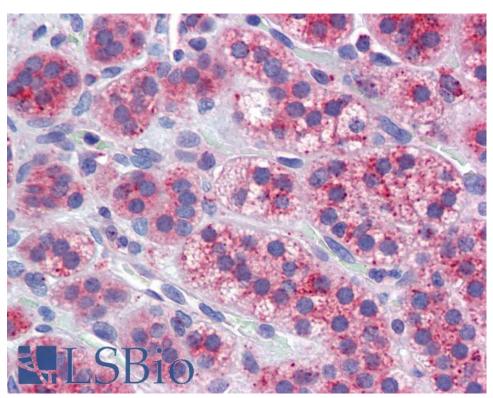

## **Applications Tested**

Peptide ELISA: antibody detection limit dilution 1:64000.

IHC: Paraffin embedded Human Uterus and Adrenal Gland. Recommended

concentration: 3.75µg/ml.

EB08139 (3.75μg/ml) staining of paraffin embedded Human Adrenal Gland. Steamed antigen retrieval with citrate buffer pH 6, AP-staining.