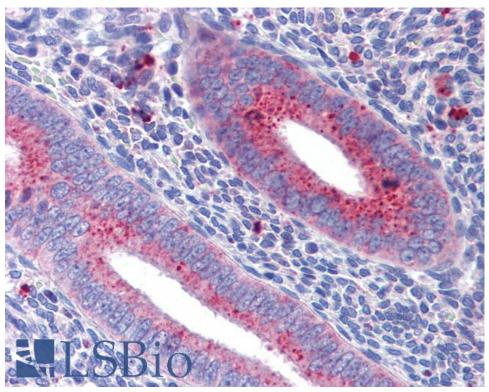

## **Applications Tested**

Peptide ELISA: antibody detection limit dilution 1:64000.

IHC: Paraffin embedded Human Uterus and Adrenal Gland. Recommended

concentration: 3.75µg/ml.

### **Species Reactivity**

Tested: Human

Expected from sequence similarity: Human, Mouse, Rat

EB08139 (3.75 $\mu$ g/ml) staining of paraffin embedded Human Uterus. Steamed antigen retrieval with citrate buffer pH 6, AP-staining.