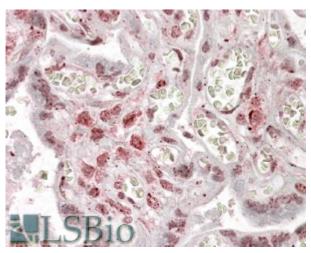

IHC: In paraffin embedded Human Placenta shows nuclear stsaining of trophoblasts.

Recommended concentration: 2.5-3.8µg/ml.