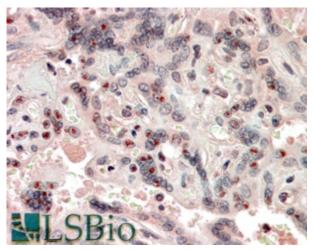

## **Species Reactivity**

Tested: Human

Expected from sequence similarity: Human, Mouse

 $EB08455\ (3.75\mu g/ml)\ staining\ of\ paraffin\ embedded\ Human\ Placenta.\ Steamed\ antigen\ retrieval\ with\ citrate$  buffer pH 6, AP-staining.