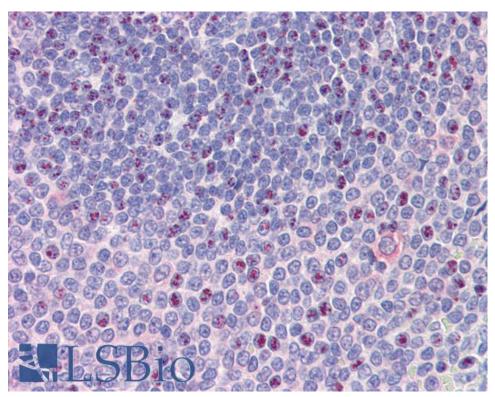

 $EB08455 \ (3.75 \mu g/ml) \ staining \ of paraffin \ embedded \ Human \ Spleen. \ Steamed \ antigen \ retrieval \ with \ citrate \ buffer \ pH \ 6, \ AP-staining.$