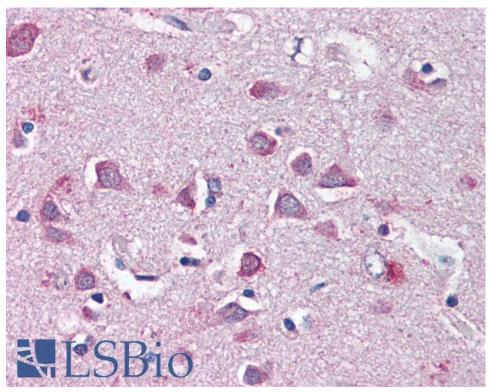

# **Applications Tested**

Peptide ELISA: antibody detection limit dilution 1:32000.

**IHC:** Paraffin embedded Human Brain (Cortex). Recommended concentration: 5μg/ml. This product has been successfully used by customers on Formalin/PFA-fixed paraffin-embedded sections of Zebrafish Brain (Cortex).

### **Species Reactivity**

Tested: Human, Zebrafish

Expected from sequence similarity: Zebrafish

EB07955 ( $5\mu g/ml$ ) staining of paraffin embedded Human Cortex. Steamed antigen retrieval with citrate buffer pH 6, AP-staining.