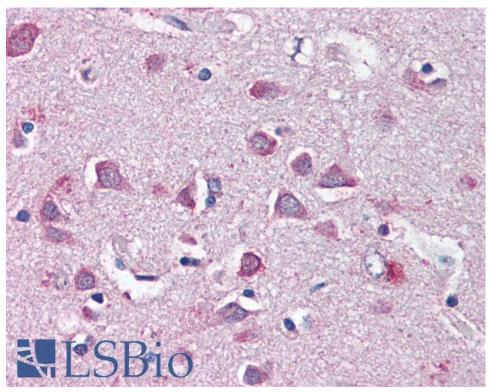

# **Applications Tested**

Peptide ELISA: antibody detection limit dilution 1:32000.

**IHC:** Paraffin embedded Human Brain (Cortex). Recommended concentration: 5μg/ml. This product has been successfully used by customers on Formalin/PFA-fixed paraffin-embedded sections of Zebrafish Brain (Cortex).

# **Species Reactivity**

Tested: Human, Zebrafish

Expected from sequence similarity: Zebrafish

EB07955 ( $5\mu g/ml$ ) staining of paraffin embedded Human Cortex. Steamed antigen retrieval with citrate buffer pH 6, AP-staining.