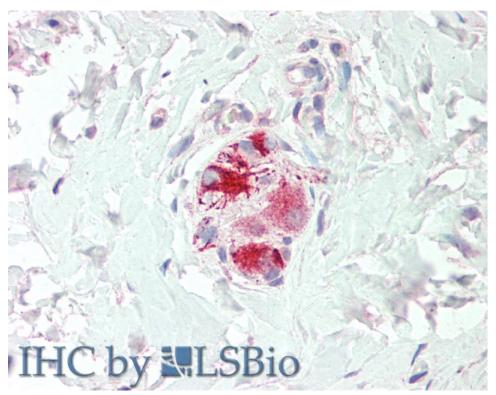

**IHC:** Paraffin embedded Human Colon (Submucosal Plexus). Recommended concentration: 5µg/ml.

EB07938 (0.1µg/ml) staining of Human Heart lysate (35µg protein in RIPA buffer). Detected by chemiluminescence.

EB07938 (5µg/ml) staining of paraffin embedded Human Colon. Steamed antigen retrieval with citrate buffer pH 6, AP-staining.