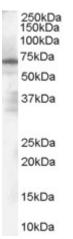

# **Applications Tested**

Peptide ELISA: antibody detection limit dilution 1:8000.
Western blot: Approx 70kDa band observed in Human Spleen lysates (calculated MW of 60.8kDa according to NP\_005475.1. Recommended concentration: 1-3µg/ml.
IHC: Paraffin embedded Human Skin and Adrenal Gland. Recommended concentration: 5µg/ml.

## **Species Reactivity**

Tested: Human Expected from sequence similarity: Human

EB07098 (1µg/ml) staining of Human Spleen Lysate (35µg protein in RIPA buffer). Primary incubation was 1 hour. Detected by chemiluminescence.