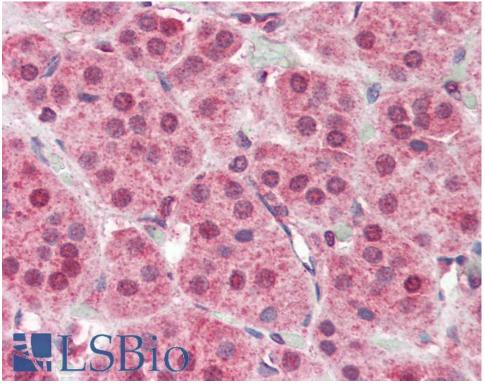

# **Applications Tested**

Peptide ELISA: antibody detection limit dilution 1:8000.
Western blot: Approx 70kDa band observed in Human Spleen lysates (calculated MW of 60.8kDa according to NP\_005475.1. Recommended concentration: 1-3µg/ml.
IHC: Paraffin embedded Human Skin and Adrenal Gland. Recommended concentration: 5µg/ml.

EB07098 (5µg/ml) staining of paraffin embedded Human Skin. Steamed antigen retrieval with citrate buffer pH 6, AP-staining.

EB07098 (5µg/ml) staining of paraffin embedded Human Adrenal Gland. Steamed antigen retrieval with citrate buffer pH 6, AP-staining.