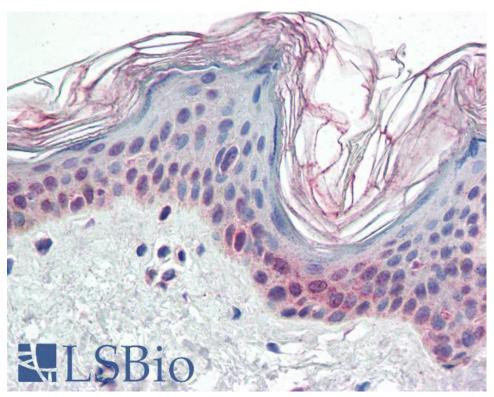

# **Applications Tested**

Peptide ELISA: antibody detection limit dilution 1:8000.
Western blot: Approx 70kDa band observed in Human Spleen lysates (calculated MW of 60.8kDa according to NP\_005475.1. Recommended concentration: 1-3µg/ml.
IHC: Paraffin embedded Human Skin and Adrenal Gland. Recommended concentration: 5µg/ml.

EB07098 (5µg/ml) staining of paraffin embedded Human Skin. Steamed antigen retrieval with citrate buffer pH 6, AP-staining.

EB07098 (5µg/ml) staining of paraffin embedded Human Adrenal Gland. Steamed antigen retrieval with citrate buffer pH 6, AP-staining.