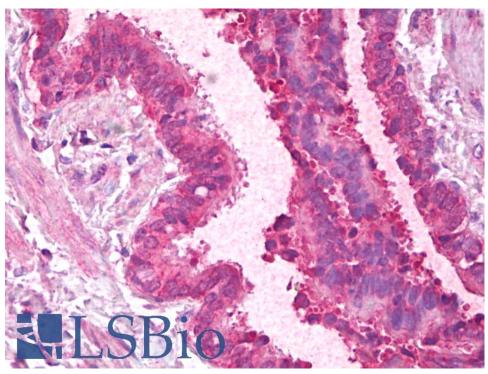

**IHC:** Paraffin embedded Human Lung (respiratory epithelium). Recommended concentration: 5µg/ml.

EB10498 (5µg/ml) staining of paraffin embedded Human Lung. Steamed antigen retrieval with citrate buffer Ph 6, AP-staining.