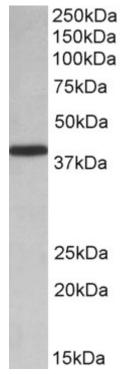

## **Applications Tested**

Peptide ELISA: antibody detection limit dilution 1:32000.

**Western blot:** Approx 38kDa band observed in lysates of cell line HeLa and in Human Placenta lysates (calculated MW of 37.5kDa according to NP\_006187.2). Recommended concentration: 0.01-0.03µg/ml.

## **Species Reactivity**

Tested: Human Expected from sequence similarity: Human, Mouse, Rat, Dog, Pig, Cow

EB10498 (0.01µg/ml) staining of HeLa lysate (35µg protein in RIPA buffer). Primary incubation was 1 hour. Detected by chemiluminescence.