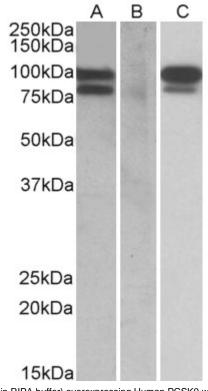

# **Applications Tested**

Peptide ELISA: antibody detection limit dilution 1:32000.

**Western blot:** In transfected HEK293 transiently expressing full-length Human PCSK9 (myc and DYKDDDDK tagged), a doublet of approx. 80-100kDa was observed. No bands were observed in mock-transfected HEK293 and the same bands were observed using anti-myc tag antibody. Recommended concentration, 0.1-0.5µg/ml.