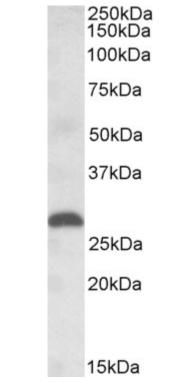

## **Applications Tested**

Peptide ELISA: antibody detection limit dilution 1:1000.

**Western blot:** Approx 28kDa band observed in Human Placenta lysates (calculated MW of 19.3kDa according to NP\_002623.2). The observed molecular weight corresponds to the glycosylated form. Recommended concentration: 1-3µg/ml.

### **Species Reactivity**

Tested: Human Expected from sequence similarity: Human, Pig

EB09599 (1µg/ml) staining of Human Placenta lysate (35µg protein in RIPA buffer). Primary incubation was 1 hour. Detected by chemiluminescence.