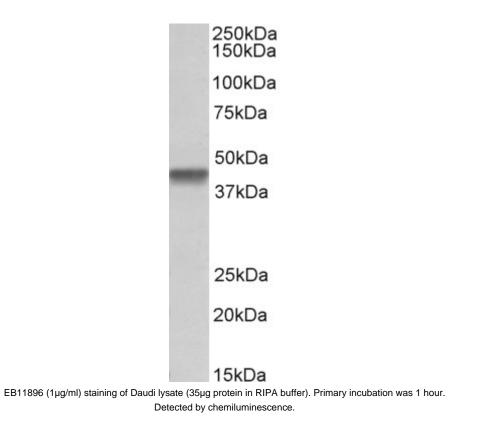

## **Applications Tested**

Peptide ELISA: antibody detection limit dilution 1:128000.

**Western blot:** Approx 45kDa band observed in lysates of cell line Daudi (calculated MW of 44.0kDa according to NP\_079030.3). Recommended concentration: 1-3µg/ml.