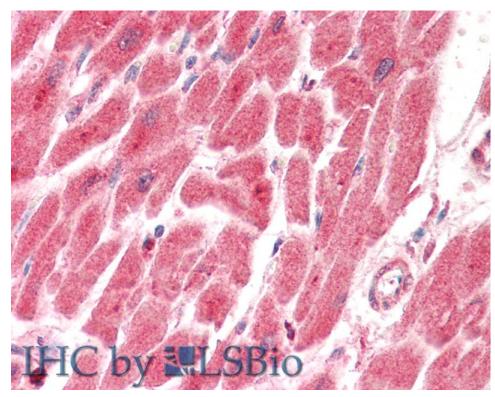

**IHC:** Paraffin embedded Human Brain (Cortex) and Heart. Recommended concentration: 5µg/ml.

EB12928 (5μg/ml) staining of paraffin embedded Human Cortex. Steamed antigen retrieval with citrate buffer pH 6, AP-staining.

EB12928 (5μg/ml) staining of paraffin embedded Human Heart. Steamed antigen retrieval with citrate buffer pH 6, AP-staining.