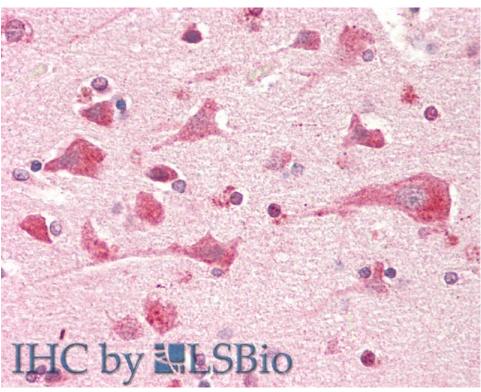

**IHC:** Paraffin embedded Human Brain (Cortex) and Heart. Recommended concentration: 5µg/ml.

EB12928 (5μg/ml) staining of paraffin embedded Human Cortex. Steamed antigen retrieval with citrate buffer pH 6, AP-staining.

EB12928 (5μg/ml) staining of paraffin embedded Human Heart. Steamed antigen retrieval with citrate buffer pH 6, AP-staining.