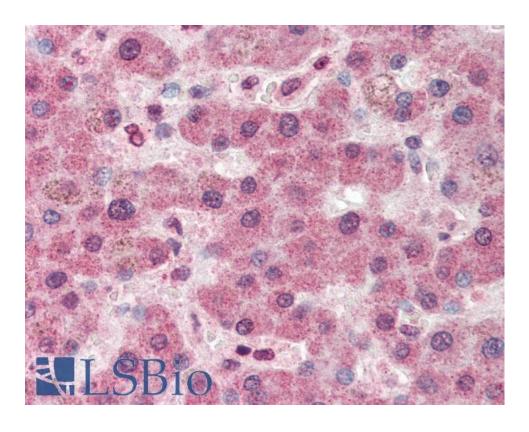

# **Applications Tested**

Peptide ELISA: antibody detection limit dilution 1:16000.

IHC: Paraffin embedded Human Liver. Recommended concentration: 5µg/ml.

**Flow Cytometry:** Flow cytometric analysis of HeLa cells. Recommended concentration: 10ug/ml.

Unimmunized goat IgG (black line) followed by Alexa Fluor 488 secondary antibody.

EB08310 (5μg/ml) staining of paraffin embedded Human Liver. Steamed antigen retrieval with citrate buffer pH 6, AP-staining.