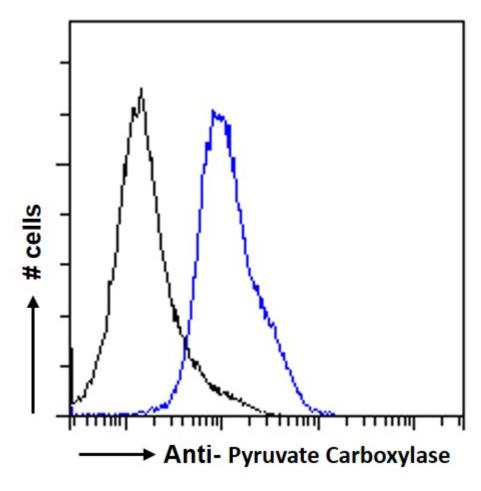

# **Applications Tested**

Peptide ELISA: antibody detection limit dilution 1:16000.

IHC: Paraffin embedded Human Liver. Recommended concentration: 5µg/ml.

**Flow Cytometry:** Flow cytometric analysis of HeLa cells. Recommended concentration: 10ug/ml.

#### **Species Reactivity**

Tested: Human

Expected from sequence similarity: Human, Mouse, Rat, Dog, Cow, Pig

EB08310 Flow cytometric analysis of paraformaldehyde fixed HeLa cells (blue line), permeabilized with 0.5% Triton. Primary incubation 1hr (10ug/ml) followed by Alexa Fluor 488 secondary antibody (1ug/ml). IgG control:

Unimmunized goat IgG (black line) followed by Alexa Fluor 488 secondary antibody.

EB08310 (5μg/ml) staining of paraffin embedded Human Liver. Steamed antigen retrieval with citrate buffer pH 6, AP-staining.